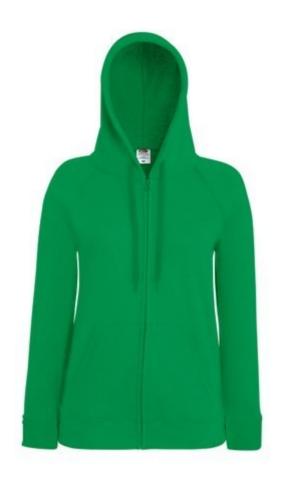

# FRUIT OF THE LOOM, LADIES LIGHTWEIGHT HOODED SWEAT JACKET, HOODED SWEATSHIRT, KELLY GREEN, XL

### **Basic informations**

Size: XL

Package: 24 Length: 60 Width: 39.5 Height: 30 Size: XL

Color: Kelly Green

## **Specification**

Fruit of the Loom, Ladies Lightweight Hooded Sweat Jacket, hooded sweatshirt, kelly green, XL. Women's hooded sweatshirt, lightweight waistband, front pockets, 80% cotton and 20% polyester, 240gm / m2 cotton. Hooded sweatshirt, stylish, sleeveless and hooded sweatshirt. Suitable hoods in colored hooded sweatshirt. Branding: DTG, screen printing, flex, flock, embroidery